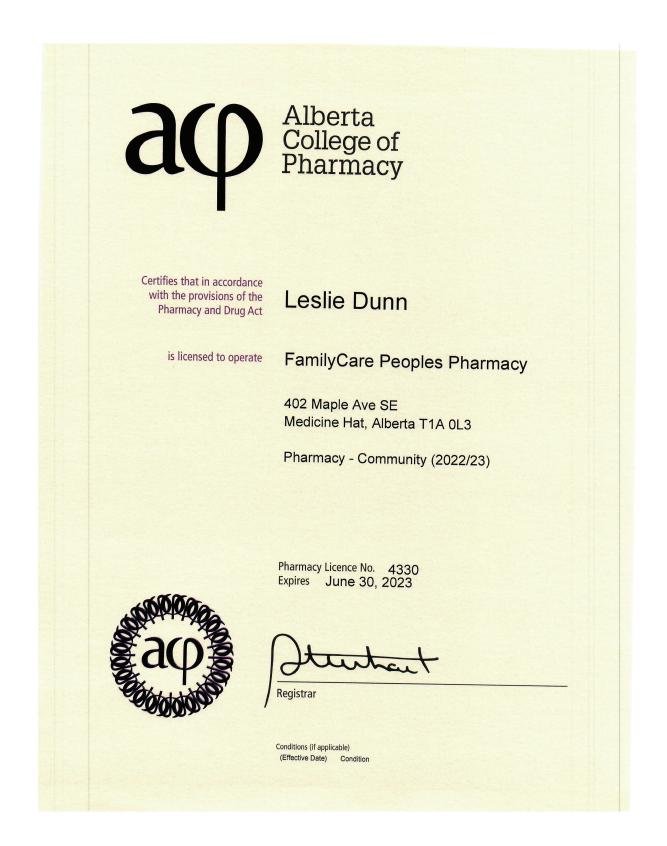

Pharmacy Legal Name: FamilyCare Peoples Pharmacy

Address: 402 Maple Ave SE

City: Medicine Hat

Postal Code: T1A 0L3

**Email:** familycare677@yahoo.com

**Phone:** 403-487-0557

**Fax:** 403-487-0357

Licensee: Leslie Dunn

Practice Permit Number of Licensee: 6124

Licensee's Business Address: 402 Maple Ave SE, Medicine Hat, T1A 0L3

Proprietor: 1991815 Alberta INC.

Proprietor's Representative: Leslie Dunn

Proprietor's Business Address: 402 Maple Ave SE, Medicine Hat, T1A 0L3