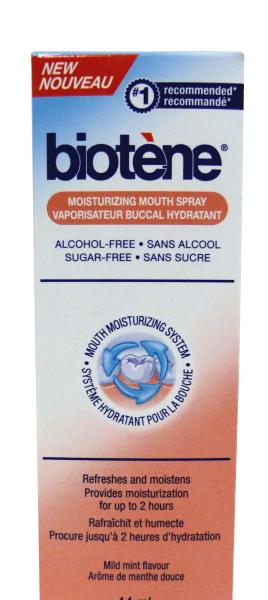

#### **BIOTENE** Moisturizing Mouth Spray 44ml

**JAMIESON** 1000IU 200's & 40's