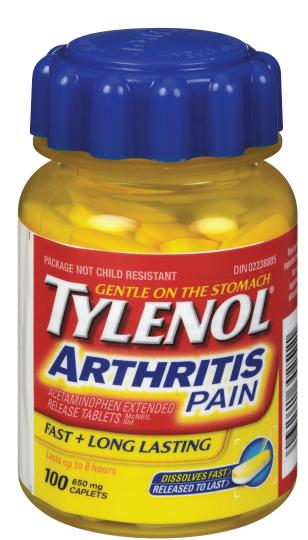

# Fight the | Flu Get your Flu Shot today.

Sale runs: January 1 - January 31, 2021

www.peoplespharmacy.ca

1399

Extreme Chill Mint 2mg Gum 30's or Mint 4mg Lozenges 22's

1299 **TYLENOL ARTHRITIS PAIN** 100's