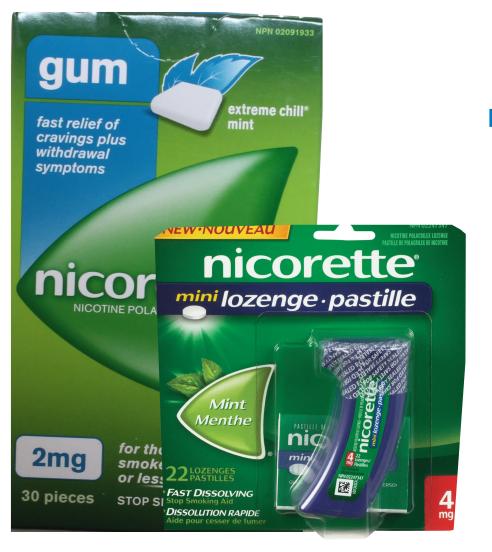

# Fight the | Flu Get your Flu Shot today.

Sale runs: January 1 - January 31, 2021

www.peoplespharmacy.ca

1399

Extreme Chill Mint 2mg Gum 30's or Mint 4mg Lozenges 22's

1299 **TYLENOL ARTHRITIS PAIN** 100's